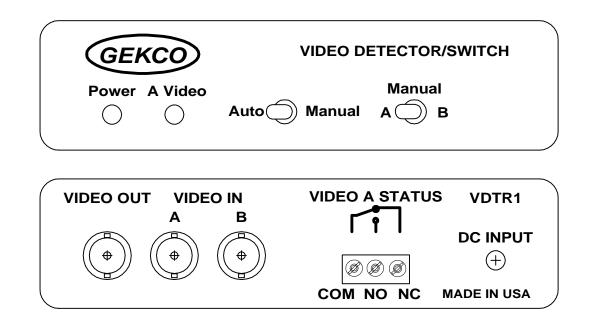

# VIDEO DETECTOR/SWITCH VDTR1

The VDTR1, Video Detector and Switch, will detect the loss of video on the A input and automatically switch to the B input. The video detector is based on digital signal processing of the A input sync signal. If the A input has excessive noise, missing or intermittent for over 100mS the switch will occur. Momentary losses for less than 100mS are ignored. While the B video is selected the A input must be solid for 100mS before the unit will switch back to the A input.

The automatic detection can be inhibited from the front panel and either input can be manually selected.

A status contact closure output is available for remote status from the rear panel with a quick disconnect connector. Both normally closed and normally open contacts are available. The normal state is the A input selected.